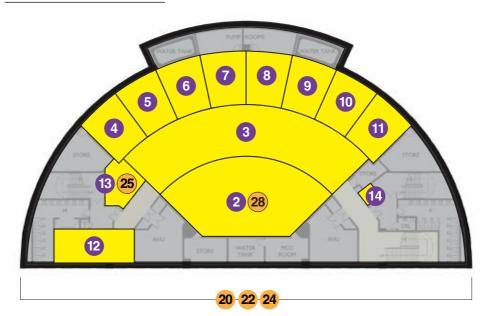

# **Recognition Programme**

| Code   | Items                      | Location    | Unit | Proposed Gift (HK\$) |
|--------|----------------------------|-------------|------|----------------------|
| 1      | Roof Garden (see overleaf) | Roof Top    | 1    | ✓ (\$25M)            |
| 2      | Amphitheatre               | Lower Level | 1    | ✓ (\$15M)            |
| 3      | Grand Room                 |             | 1    | ✓ (\$6M)             |
| 4 - 11 | Room 1 - Room 8            |             | 8    | Each @ \$4M          |
| 12     | Conference Room            |             | 1    | \$4M                 |
| 13     | Pantry                     |             | 1    | \$2M                 |
| 14     | Lift                       | Life Centre | 1    | \$2M                 |
| 15     | Baby Room                  | Auditorium  | 1    | \$1.5M               |
| 16     | Audio Visual Control Room  |             | 1    | ✓ (\$1M)             |

# **Facilities Gifting Programme**

| Code | Items                   | Location                    | Unit | Proposed Gift (HK\$)         |
|------|-------------------------|-----------------------------|------|------------------------------|
| 17   | Air-Conditioning System | Life Centre                 | 1    | \$1M                         |
| 18   | Baptismal Pool          | Auditorium                  | 1    | ✓ (\$0.5M)                   |
| 19   | Lighting A              |                             | 1    | \$0.5M                       |
| 20   | Lighting B              | Lower Level                 | 1    | \$0.5M                       |
| 21   | Audio Equipment A       | Auditorium                  | 1    | \$0.5M                       |
| 22   | Audio Equipment B       | Lower Level                 | 1    | \$0.5M                       |
| 23   | Visual Equipment A      | Auditorium                  | 1    | \$0.5M                       |
| 24   | Visual Equipment B      | Lower Level                 | 1    | \$0.5M                       |
| 25   | Pantry Equipment        |                             | 1    | \$0.4M                       |
| 26   | Grand Piano             | Auditorium                  | 1    | ✓ (\$0.4M)                   |
| 27   | Musical Equipment       |                             | 1    | ✓ (\$0.2M)                   |
| 28   | Musical Equipment       | Lower Level<br>Amphitheatre | 1    | ✓ (\$0.2M)                   |
| 29   | Auditorium Seats        | Auditorium                  | 830  | \$5000 each /<br>166 seats ✓ |