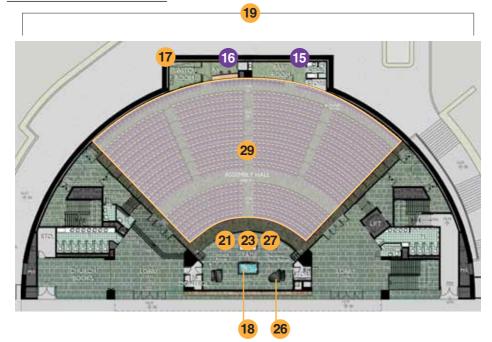

# **Recognition Programme**

| Code   | Items                      | Location    | Unit | Proposed Gift (HK\$) |
|--------|----------------------------|-------------|------|----------------------|
| 1      | Roof Garden (see overleaf) | Roof Top    | 1    | ✓ (\$25M)            |
| 2      | Amphitheatre               | Lower Level | 1    | ✓ (\$15M)            |
| 3      | Grand Room                 |             | 1    | ✓ (\$6M)             |
| 4 - 11 | Room 1 - Room 8            |             | 8    | Each @ \$4M          |
| 12     | Conference Room            |             | 1    | \$4M                 |
| 13     | Pantry                     |             | 1    | \$2M                 |
| 14     | Lift                       | Life Centre | 1    | \$2M                 |
| 15     | Baby Room                  | Auditorium  | 1    | \$1.5M               |
| 16     | Audio Visual Control Room  |             | 1    | ✓ (\$1M)             |

# **Facilities Gifting Programme**

| Code | Items                   | Location                    | Unit | Proposed Gift (HK\$)         |
|------|-------------------------|-----------------------------|------|------------------------------|
| 17   | Air-Conditioning System | Life Centre                 | 1    | \$1M                         |
| 18   | Baptismal Pool          | Auditorium                  | 1    | ✓ (\$0.5M)                   |
| 19   | Lighting A              |                             | 1    | \$0.5M                       |
| 20   | Lighting B              | Lower Level                 | 1    | \$0.5M                       |
| 21   | Audio Equipment A       | Auditorium                  | 1    | \$0.5M                       |
| 22   | Audio Equipment B       | Lower Level                 | 1    | \$0.5M                       |
| 23   | Visual Equipment A      | Auditorium                  | 1    | \$0.5M                       |
| 24   | Visual Equipment B      | Lower Level                 | 1    | \$0.5M                       |
| 25   | Pantry Equipment        |                             | 1    | \$0.4M                       |
| 26   | Grand Piano             | Auditorium                  | 1    | ✓ (\$0.4M)                   |
| 27   | Musical Equipment       |                             | 1    | ✓ (\$0.2M)                   |
| 28   | Musical Equipment       | Lower Level<br>Amphitheatre | 1    | ✓ (\$0.2M)                   |
| 29   | Auditorium Seats        | Auditorium                  | 830  | \$5000 each /<br>166 seats ✓ |