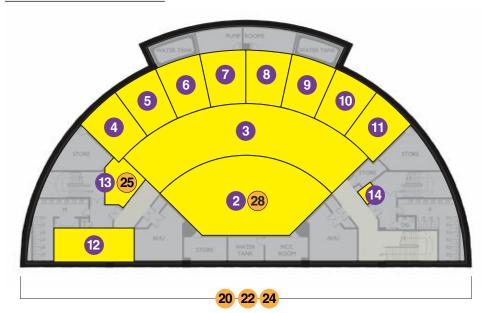

# **Recognition Programme**

| Code   | ltems                      | Location    | Unit | Proposed Gift (HK\$)  |
|--------|----------------------------|-------------|------|-----------------------|
| Court  | 1101113                    | 2000000     | 0    | Troposed Circ (Titte) |
| 1      | Roof Garden (see overleaf) | Roof Top    | 1    | ✓ (\$25M)             |
| 2      | Amphitheatre               | Lower Level | 1    | ✓ (\$15M)             |
| 3      | Grand Room                 |             | 1    | ✓ (\$6M)              |
| 4 - 11 | Room 1 - Room 8            |             | 8    | Each @ \$4M           |
| 12     | Conference Room            |             | 1    | \$4M                  |
| 13     | Pantry                     |             | 1    | \$2M                  |
| 14     | Lift                       | Life Centre | 1    | \$2M                  |
| 15     | Baby Room                  | Auditorium  | 1    | ✓ (\$1.5M)            |
| 16     | Audio Visual Control Room  |             | 1    | ✓ (\$1M)              |

# **Facilities Gifting Programme**

| Code | Items                   | Location                    | Unit | Proposed Gift (HK\$)         |
|------|-------------------------|-----------------------------|------|------------------------------|
| 17   | Air-Conditioning System | Life Centre                 | 1    | \$1M                         |
| 18   | Baptismal Pool          | Auditorium                  | 1    | ✓ (\$0.5M)                   |
| 19   | Lighting A              |                             | 1    | \$0.5M                       |
| 20   | Lighting B              | Lower Level                 | 1    | \$0.5M                       |
| 21   | Audio Equipment A       | Auditorium                  | 1    | \$0.5M                       |
| 22   | Audio Equipment B       | Lower Level                 | 1    | \$0.5M                       |
| 23   | Visual Equipment A      | Auditorium                  | 1    | \$0.5M                       |
| 24   | Visual Equipment B      | Lower Level                 | 1    | \$0.5M                       |
| 25   | Pantry Equipment        |                             | 1    | \$0.4M                       |
| 26   | Grand Piano             | Auditorium                  | 1    | ✓ (\$0.4M)                   |
| 27   | Musical Equipment       |                             | 1    | ✓ (\$0.2M)                   |
| 28   | Musical Equipment       | Lower Level<br>Amphitheatre | 1    | ✓ (\$0.2M)                   |
| 29   | Auditorium Seats        | Auditorium                  | 830  | \$5000 each /<br>166 seats ✓ |