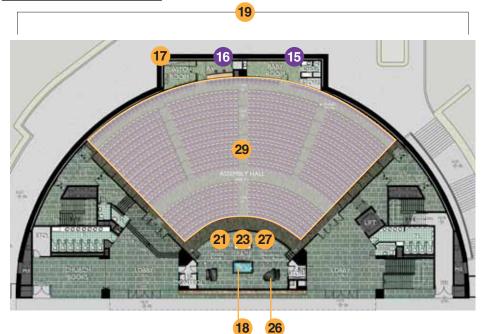

# **Recognition Programme**

| Code   | ltems                      | Location    | Unit | Proposed Gift (HK\$)  |
|--------|----------------------------|-------------|------|-----------------------|
| Court  | 1101113                    | 2000000     | 0    | Troposed Circ (Titte) |
| 1      | Roof Garden (see overleaf) | Roof Top    | 1    | ✓ (\$25M)             |
| 2      | Amphitheatre               | Lower Level | 1    | ✓ (\$15M)             |
| 3      | Grand Room                 |             | 1    | ✓ (\$6M)              |
| 4 - 11 | Room 1 - Room 8            |             | 8    | Each @ \$4M           |
| 12     | Conference Room            |             | 1    | \$4M                  |
| 13     | Pantry                     |             | 1    | \$2M                  |
| 14     | Lift                       | Life Centre | 1    | \$2M                  |
| 15     | Baby Room                  | Auditorium  | 1    | ✓ (\$1.5M)            |
| 16     | Audio Visual Control Room  |             | 1    | ✓ (\$1M)              |

# **Facilities Gifting Programme**

| Code | Items                   | Location                    | Unit | Proposed Gift (HK\$)         |
|------|-------------------------|-----------------------------|------|------------------------------|
| 17   | Air-Conditioning System | Life Centre                 | 1    | \$1M                         |
| 18   | Baptismal Pool          | Auditorium                  | 1    | ✓ (\$0.5M)                   |
| 19   | Lighting A              |                             | 1    | \$0.5M                       |
| 20   | Lighting B              | Lower Level                 | 1    | \$0.5M                       |
| 21   | Audio Equipment A       | Auditorium                  | 1    | \$0.5M                       |
| 22   | Audio Equipment B       | Lower Level                 | 1    | \$0.5M                       |
| 23   | Visual Equipment A      | Auditorium                  | 1    | \$0.5M                       |
| 24   | Visual Equipment B      | Lower Level                 | 1    | \$0.5M                       |
| 25   | Pantry Equipment        |                             | 1    | \$0.4M                       |
| 26   | Grand Piano             | Auditorium                  | 1    | ✓ (\$0.4M)                   |
| 27   | Musical Equipment       |                             | 1    | ✓ (\$0.2M)                   |
| 28   | Musical Equipment       | Lower Level<br>Amphitheatre | 1    | ✓ (\$0.2M)                   |
| 29   | Auditorium Seats        | Auditorium                  | 830  | \$5000 each /<br>166 seats ✓ |